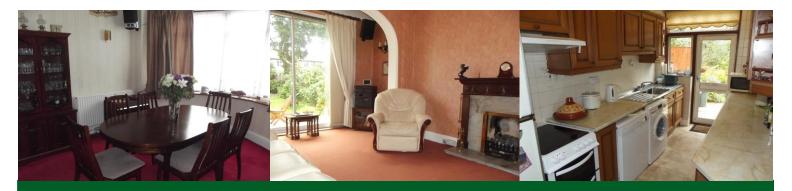

## **Entrance hall**

Double glazed door, radiator and cupboards with meters.

**Dining Room** 11' 3" x 11' 10" (3.43m x 3.61m)

Double glazed window to front and radiator.

Lounge 14' 10" x 11' 10" (4.52m x 3.61m)

Double glazed doors to rear garden, fire surround and radiator.

**Kitchen** 12' 6" x 6' 5" (3.8m x 1.96m)

Double glazed window and door to garden. Sink with plumbing for washing machine and dish washer. Fitted wall cupboards with matching base units and work tops.