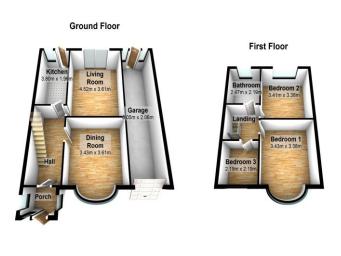

## **Entrance Porch**

## **Entrance hall**

Double glazed door, radiator and cupboards with meters.

**Dining Room** 11' 3" x 11' 10" (3.43m x 3.61m)

Double glazed window to front and radiator.

Lounge 14' 10" x 11' 10" (4.52m x 3.61m)

Double glazed doors to rear garden, fire surround and radiator.

**Kitchen** 12' 6" x 6' 5" (3.8m x 1.96m)

Double glazed window and door to garden. Sink with plumbing for washing machine and dish washer. Fitted wall cupboards with matching base units and work tops.

## Landing

Access to insulated loft.

Bedroom 1 11' 3" x 11' 1" (3.43m x 3.38m)

Double glazed window to front and radiator

Bedroom 2 11'2" x 11'1" (3.41m x 3.38m)

Double glazed window to rear, radiator and wardrobes.

**Bedroom 3** 7' 2" x 7' 2" (2.19m x 2.19m)

Double glazed window to front and radiator.

**Bathroom** 8' 1" x 7' 2" (2.47m x 2.19m)

Double glazed window to rear and radiator. Shower cubicle, bath with shower attachment, W/C and wash hand basin.

## Garden

Lawn and patio.

Garage 26' 5" x 6' 9" (8.05m x 2.06m) Garage to side with power and drive to front.

55 Parkside avenue, Romford