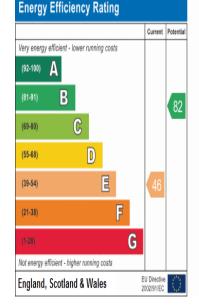

radiator.

**Kitchen** 12' 6" x 6' 5" (3.8m x 1.96m)

Double glazed window and door to garden. Sink with plumbing for washing machine and dish washer. Fitted wall cupboards with matching base units and work tops.

## Landing

Access to insulated loft.

Bedroom 1 11' 3" x 11' 1" (3.43m x 3.38m)

Double glazed window to front and radiator

Bedroom 2 11'2" x 11'1" (3.41m x 3.38m)

Double glazed window to rear, radiator and wardrobes.

**Bedroom 3** 7' 2" x 7' 2" (2.19m x 2.19m)

Double glazed window to front and radiator.

**Bathroom** 8' 1" x 7' 2" (2.47m x 2.19m)

Double glazed window to rear and radiator. Shower cubicle, bath with shower attachment, W/C and wash hand basin.

## Garden

Lawn and patio.

Garage 26' 5" x 6' 9" (8.05m x 2.06m) Garage to side with power and drive to front.







55 Parkside avenue, Romford